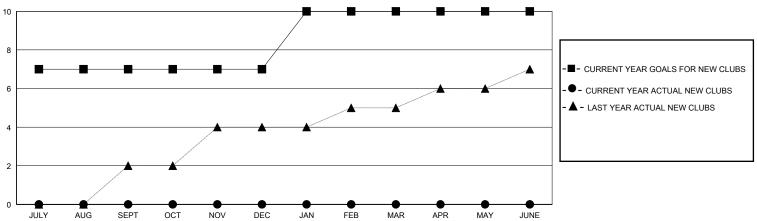

## GOALS AND ACTUAL NEW CLUBS CUMULATIVE

## District 306 A2

Results as of: 7/31/2024

| Clubs                 |               |           |               | Members               |                       |                         |                                                    |  |
|-----------------------|---------------|-----------|---------------|-----------------------|-----------------------|-------------------------|----------------------------------------------------|--|
| RESULTS FOR 2024-2025 |               |           |               | RESULTS FOR 2024-2025 |                       |                         |                                                    |  |
| QUARTER               | NEW CLUB GOAL | NEW CLUBS | DROPPED CLUBS | QUARTER MEMB          | ER GROWTH NET<br>GOAL | MEMBER GROWTH<br>ACTUAL | DROPPED<br>MEMBERS ACTUAL<br>(including transfers) |  |
| JULY/AUG/SEPT         | 7             | 0         | 0             | JULY/AUG/SEPT         | 100                   | 68                      | 29                                                 |  |
| OCT/NOV/DEC           | 0             | 0         | 0             | OCT/NOV/DEC           | 50                    | 0                       | 0                                                  |  |
| JAN/FEB/MAR           | 3             | 0         | 0             | JAN/FEB/MAR           | 50                    | 0                       | 0                                                  |  |
| APR/MAY/JUNE          | 0             | 0         | 0             | APR/MAY/JUNE          | 50                    | 0                       | 0                                                  |  |