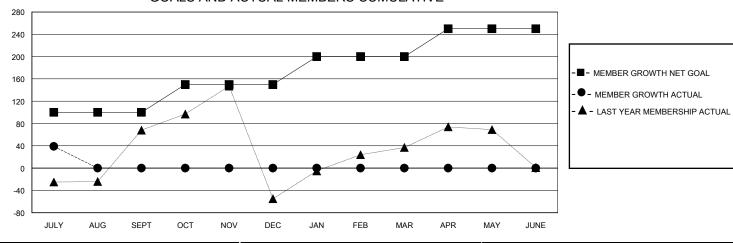

## GOALS AND ACTUAL MEMBERS CUMULATIVE

| DROPPED CLUBS: 0 |    | 32 CLUBS OF 109 ADDED 1 OR MORE<br>NEW MEMBERS | <u>GENDER DISTRIBUTION</u> MALE 1,977 (75.46%) |              |       |
|------------------|----|------------------------------------------------|------------------------------------------------|--------------|-------|
| DROPPED MEMBERS  |    |                                                | FEMALE                                         | 643 (24.54%) |       |
| DECEASED         | 1  | CLICK HERE FOR CUMULATIVE                      | TOTAL FAMILY UNIT MEMBERS                      |              | 1,133 |
| CLUB CANCELLED   | 0  | MEMBERSHIP DATA                                | FAMILY MEMBERS PAYING HALF                     |              | 651   |
| OTHER            | 28 |                                                |                                                |              | 031   |
| TOTAL            | 29 |                                                |                                                |              |       |

## District 306 A2

Results as of: 7/31/2024

| Clubs                 |               |           |               | Members               |                       |                         |                                                    |  |
|-----------------------|---------------|-----------|---------------|-----------------------|-----------------------|-------------------------|----------------------------------------------------|--|
| RESULTS FOR 2024-2025 |               |           |               | RESULTS FOR 2024-2025 |                       |                         |                                                    |  |
| QUARTER               | NEW CLUB GOAL | NEW CLUBS | DROPPED CLUBS | QUARTER MEMB          | ER GROWTH NET<br>GOAL | MEMBER GROWTH<br>ACTUAL | DROPPED<br>MEMBERS ACTUAL<br>(including transfers) |  |
| JULY/AUG/SEPT         | 7             | 0         | 0             | JULY/AUG/SEPT         | 100                   | 68                      | 29                                                 |  |
| OCT/NOV/DEC           | 0             | 0         | 0             | OCT/NOV/DEC           | 50                    | 0                       | 0                                                  |  |
| JAN/FEB/MAR           | 3             | 0         | 0             | JAN/FEB/MAR           | 50                    | 0                       | 0                                                  |  |
| APR/MAY/JUNE          | 0             | 0         | 0             | APR/MAY/JUNE          | 50                    | 0                       | 0                                                  |  |